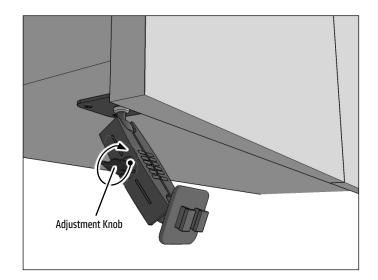

2 Loosen adjustment knob to adjust angle of pedestal and position of Dual-T adapter plate. Retighten to secure.