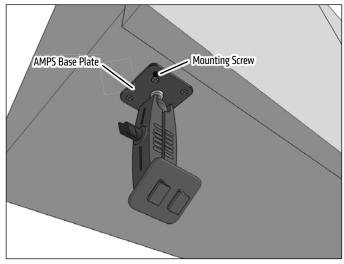

## RMAMPS2T | Robust Mount Series - Heavy-Duty 4-Hole AMPS to Dual-T Mounting Pedestal

Package Contents:

RMAMPS2T – Heavy-Duty 4-Hole AMPS to Dual-T Mounting Pedestal

• Attach the pedestal to the mounting surface through the AMPS base plate. Choose the screws (not included) that will work best on the chosen mounting surface.