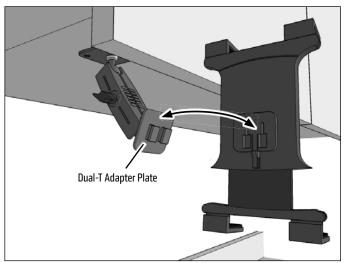

Attach any Dual-T compatible device or holder (not included, sold separately) to the Dual-T adapter plate.

Safety Precautions

Do not install Arkon products over an air bag cover or within the air bag deployment zone. Arkon Resources, Inc. assumes no responsibility of liability for injury or death as a result of car crashes and / or air bag deployment.